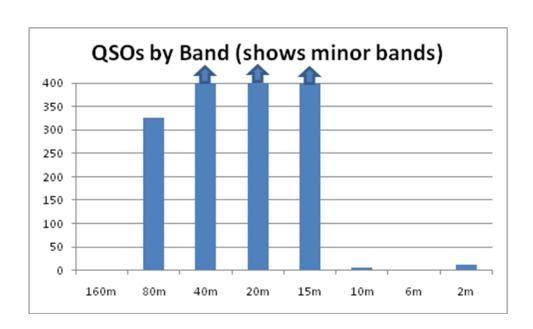

P. O. Box 11337 M/S 842-12 TUCSON, ARIZONA 85734-1337

www.w7sa.org

An ARRL Affiliated Special Services Club

By far the most popular band of operation was 20m, followed by 40m, 15m and 80m. While 15m QSOs tripled this year over last, 10m had half the QSOs of last year. With the recent sunspot activity, 15m and 10m should be more productive for 2011. Top Band (160m) was not a valid band this year, that will change for 2011 (more on that later). 6m and 2m QSOs both down in 2010. We will be providing some incentive to Arizona operators to talk to the folks next door, as well as down the street, for 2011.