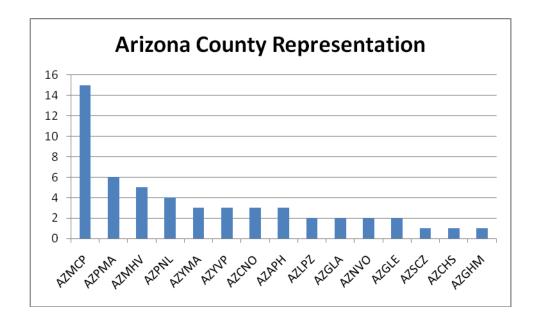

#### Results Summary, Arizona QSO Party 2010

Arizona amateur radio operators worked the world the weekend of October 9-10, 2010, second year of the Arizona QSO Party. While logs received were 17 fewer than 2009 (117 vs 134), there were many positives that made the 2010 AZQP stand out. Participation in the US Multi-Op and Canada categories were up from last year. Arizona Mobiles took a hit as the separate Arizona County Expedition categories were added. All 15 Arizona counties were represented, allowing several operators to achieve the Arizona Worked All Counties Award in a weekend, congratulations to KØJPL, K4BAI, K4MIA, KE7DX, N4JF, N6MU, W6RA and WA6KHK.