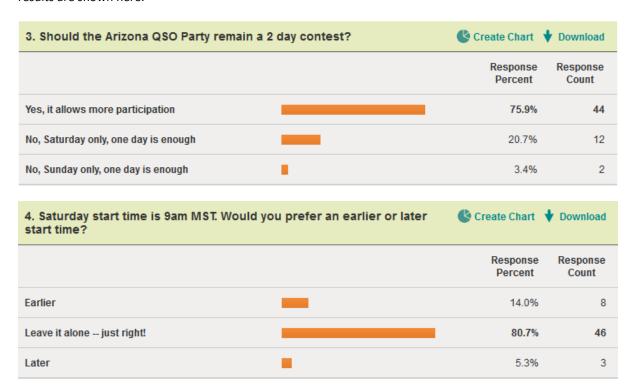

#### **SURVEY SAYS!**

Shortly after the running of the 2010 Arizona QSO Party, a survey was sent out to all participants. A few of the results are shown here.

P. O. Box 11337 M/S 842-12 **TUCSON, ARIZONA 85734-1337** 