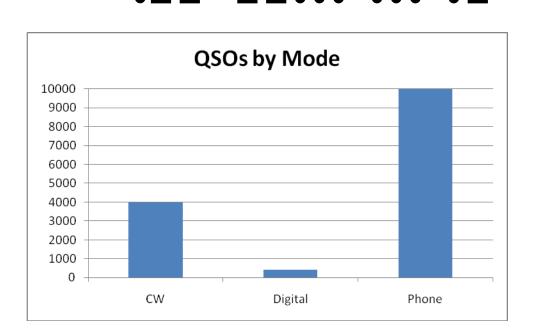

Taking a look at the QSO totals by mode and band, there were TRIPLE the number of Digital QSOs this year over last year. We want to continue to promote the Digital Modes, an important growth area in Ham Radio. SSB QSOs also rose over last year, with slightly less CW QSOs than last year.