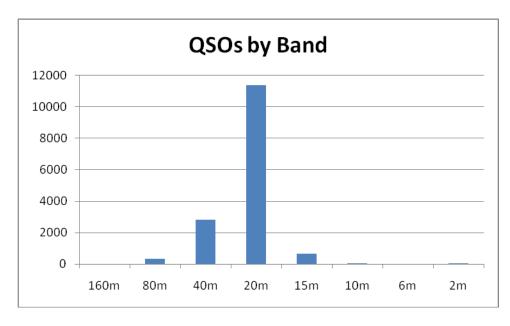

P. O. Box 11337 M/S 842-12 TUCSON, ARIZONA 85734-1337

www.w7sa.org

An ARRL Affiliated Special Services Club

By far the most popular band of operation was 20m, followed by 40m, 15m and 80m. While 15m QSOs tripled this year over last, 10m had half the QSOs of last year. With the recent sunspot activity, 15m and 10m should be more productive for 2011. Top Band (160m) was not a valid band this year, that will change for 2011 (more on that later). 6m and 2m QSOs both down in 2010. We will be providing some incentive to Arizona operators to talk to the folks next door, as well as down the street, for 2011.